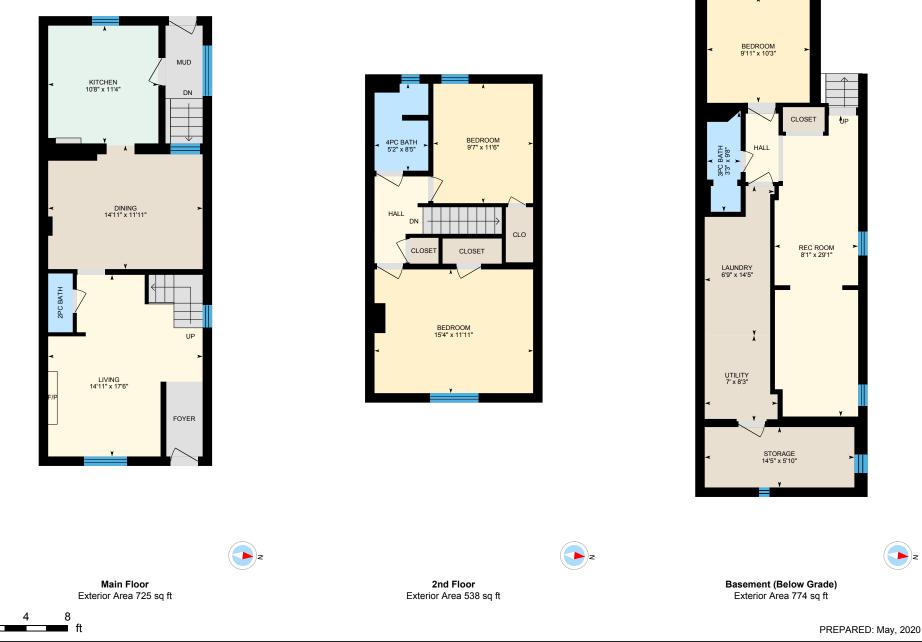

Main Building: Total Exterior Area Above Grade 1263 sq ft

White regions are excluded from total floor area. All room dimensions and floor areas must be considered approximate and are subject to independent verification. For method of measurement please see https://youriguide.com/measure/.

0

Main FloorTotal Exterior Area 725 sq ftTotal Interior Area 619 sq ft

White regions are excluded from total floor area. All room dimensions and floor areas must be considered approximate and are subject to independent verification. For method of measurement please see https://youriguide.com/measure/.

0

8

ft

**2nd Floor** Total Exterior Area 538 sq ft Total Interior Area 452 sq ft

PREPARED: May, 2020

0

3

6

ft

Basement Total Exterior Area 774 sq ft Total Interior Area 657 sq ft

PREPARED: May, 2020

White regions are excluded from total floor area. All room dimensions and floor areas must be considered approximate and are subject to independent verification. For method of measurement please see https://youriguide.com/measure/.

#### MAIN FLOOR

2pc Bath: 2'4" x 5'8" Dining: 14'11" x 11'11" Kitchen: 10'8" x 11'4" Living: 14'11" x 17'6"

#### 2ND FLOOR

4pc Bath: 5'2" x 8'5" Bedroom: 15'4" x 11'11" Bedroom: 9'7" x 11'6"

#### BASEMENT

3pc Bath: 3'3" x 9'8" Bedroom: 9'11" x 10'3" Laundry: 6'9" x 14'5" Rec Room: 8'1" x 29'1" Storage: 14'5" x 5'10" Utility: 7' x 8'3"

#### MAIN FLOOR

Interior Area: 619 sq ft Perimeter Wall Length: 117 ft Perimeter Wall Thickness: 11.0 in Exterior Area: 725 sq ft

### 2ND FLOOR

Interior Area: 452 sq ft Perimeter Wall Length: 94 ft Perimeter Wall Thickness: 11.0 in Exterior Area: 538 sq ft

BASEMENT (Below Grade) Interior Area: 657 sq ft Perimeter Wall Length: 128 ft Perimeter Wall Thickness: 11.0 in Exterior Area: 774 sq ft