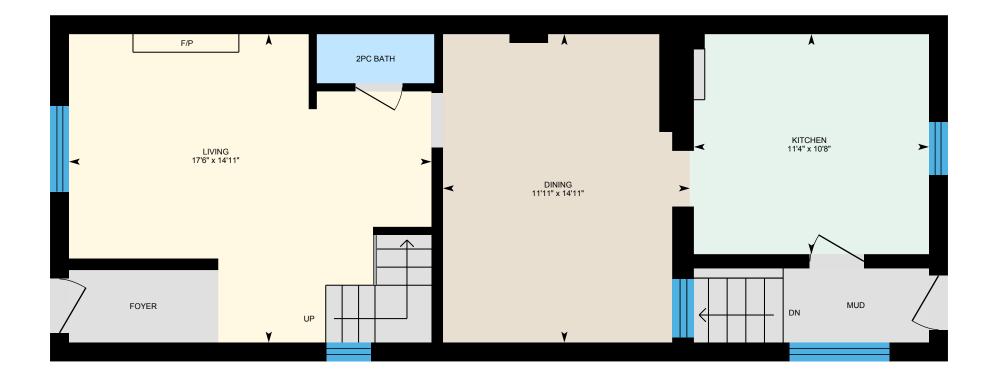

0

Main FloorTotal Exterior Area 725 sq ftTotal Interior Area 619 sq ft

White regions are excluded from total floor area. All room dimensions and floor areas must be considered approximate and are subject to independent verification. For method of measurement please see https://youriguide.com/measure/.

#### MAIN FLOOR

2pc Bath: 2'4" x 5'8" Dining: 14'11" x 11'11" Kitchen: 10'8" x 11'4" Living: 14'11" x 17'6"

#### MAIN FLOOR

Interior Area: 619 sq ft Perimeter Wall Length: 117 ft Perimeter Wall Thickness: 11.0 in Exterior Area: 725 sq ft