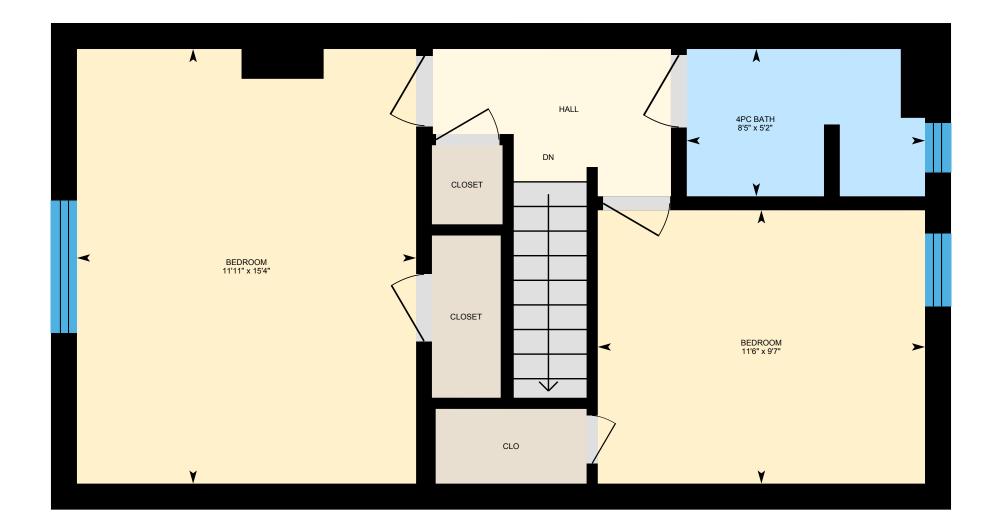

0

8

ft

**2nd Floor** Total Exterior Area 538 sq ft Total Interior Area 452 sq ft

PREPARED: May, 2020

0

3

6

#### 2ND FLOOR

4pc Bath: 5'2" x 8'5" Bedroom: 15'4" x 11'11" Bedroom: 9'7" x 11'6"

### 2ND FLOOR

Interior Area: 452 sq ft Perimeter Wall Length: 94 ft Perimeter Wall Thickness: 11.0 in Exterior Area: 538 sq ft

BASEMENT (Below Grade) Interior Area: 657 sq ft Perimeter Wall Length: 128 ft Perimeter Wall Thickness: 11.0 in Exterior Area: 774 sq ft