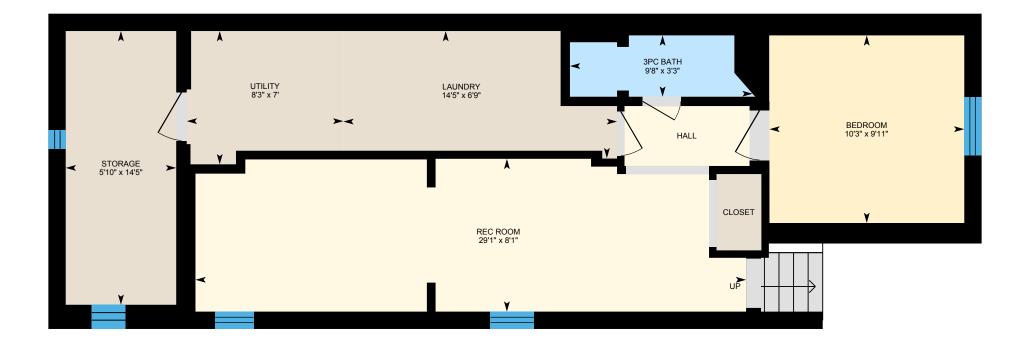

ft

Basement Total Exterior Area 774 sq ft Total Interior Area 657 sq ft

PREPARED: May, 2020

White regions are excluded from total floor area. All room dimensions and floor areas must be considered approximate and are subject to independent verification. For method of measurement please see https://youriguide.com/measure/.

#### BASEMENT

3pc Bath: 3'3" x 9'8" Bedroom: 9'11" x 10'3" Laundry: 6'9" x 14'5" Rec Room: 8'1" x 29'1" Storage: 14'5" x 5'10" Utility: 7' x 8'3"

### 2ND FLOOR

Interior Area: 452 sq ft Perimeter Wall Length: 94 ft Perimeter Wall Thickness: 11.0 in Exterior Area: 538 sq ft

BASEMENT (Below Grade) Interior Area: 657 sq ft Perimeter Wall Length: 128 ft Perimeter Wall Thickness: 11.0 in Exterior Area: 774 sq ft