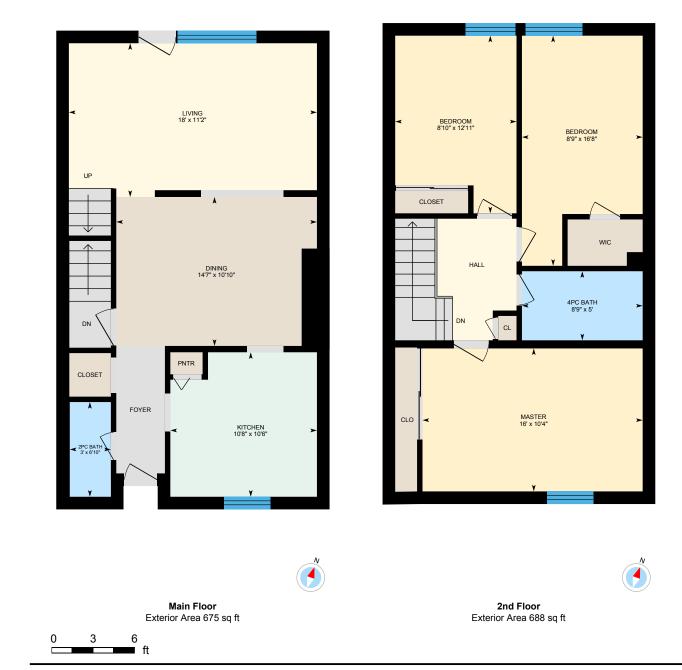

Main FloorTotal Exterior Area 675 sq ftTotal Interior Area 575 sq ft

~

White regions are excluded from total floor area. All room dimensions and floor areas must be considered approximate and are subject to independent verification. For method of measurement please see https://youriguide.com/measure/.

# ⊡iGUIDE

**2nd Floor** Total Exterior Area 688 sq ft Total Interior Area 592 sq ft

PREPARED: May, 2020

**⊡**iGUIDE

0

3

6

ft

#### **Main Building**

MAIN FLOOR 2pc Bath: 3' x 6'10" Dining: 14'7" x 10'10" Kitchen: 10'8" x 10'6" Living: 18' x 11'2"

#### 2ND FLOOR

4pc Bath: 8'9" x 5' Bedroom: 8'10" x 12'11" Bedroom: 8'9" x 16'8" Master: 16' x 10'4"

#### **Main Building**

MAIN FLOOR Interior Area: 575 sq ft Perimeter Wall Length: 109 ft Perimeter Wall Thickness: 11.0 in Exterior Area: 675 sq ft

#### 2ND FLOOR

Interior Area: 592 sq ft Perimeter Wall Length: 106 ft Perimeter Wall Thickness: 11.0 in Exterior Area: 688 sq ft

BASEMENT (Below Grade) Interior Area: 592 sq ft Perimeter Wall Length: 106 ft Perimeter Wall Thickness: 11.0 in Exterior Area: 690 sq ft