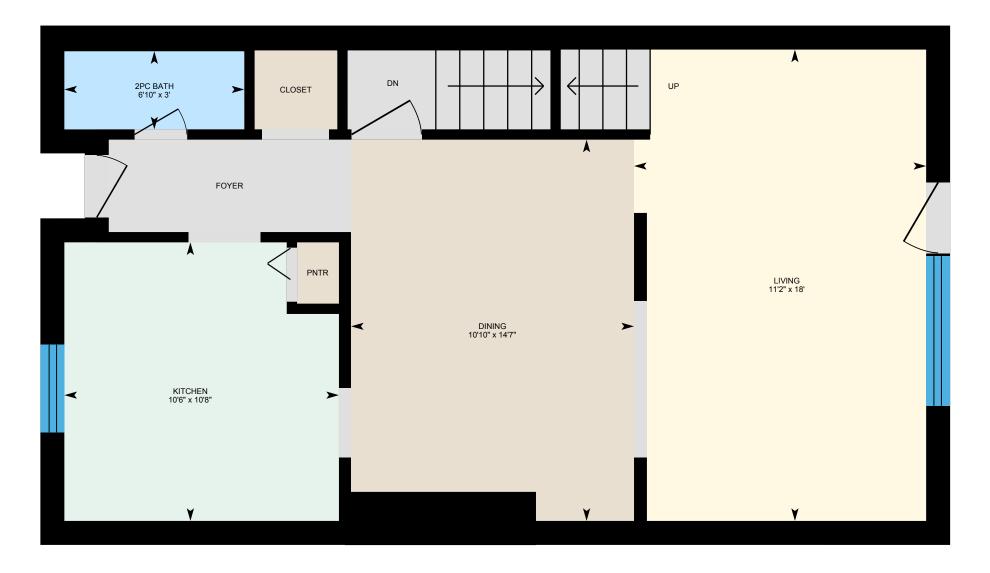

Main FloorTotal Exterior Area 675 sq ftTotal Interior Area 575 sq ft

~

White regions are excluded from total floor area. All room dimensions and floor areas must be considered approximate and are subject to independent verification. For method of measurement please see https://youriguide.com/measure/.

#### **Main Building**

MAIN FLOOR 2pc Bath: 3' x 6'10" Dining: 14'7" x 10'10" Kitchen: 10'8" x 10'6" Living: 18' x 11'2"

#### **Main Building**

MAIN FLOOR Interior Area: 575 sq ft Perimeter Wall Length: 109 ft Perimeter Wall Thickness: 11.0 in Exterior Area: 675 sq ft