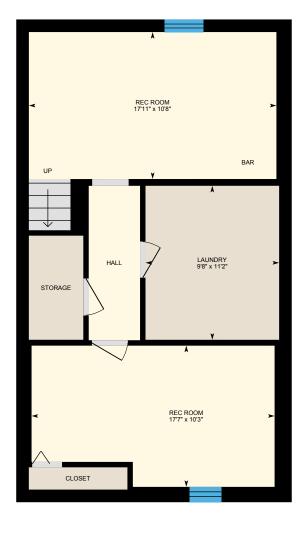

Basement Total Exterior Area 690 sq ft Total Interior Area 592 sq ft

PREPARED: May, 2020

White regions are excluded from total floor area. All room dimensions and floor areas must be considered approximate and are subject to independent verification. For method of measurement please see https://youriguide.com/measure/.

#### BASEMENT

Laundry: 9'8" x 11'2" Rec Room: 17'11" x 10'8" Rec Room: 17'7" x 10'3"

#### 2ND FLOOR

Interior Area: 592 sq ft Perimeter Wall Length: 106 ft Perimeter Wall Thickness: 11.0 in Exterior Area: 688 sq ft

BASEMENT (Below Grade) Interior Area: 592 sq ft Perimeter Wall Length: 106 ft Perimeter Wall Thickness: 11.0 in Exterior Area: 690 sq ft