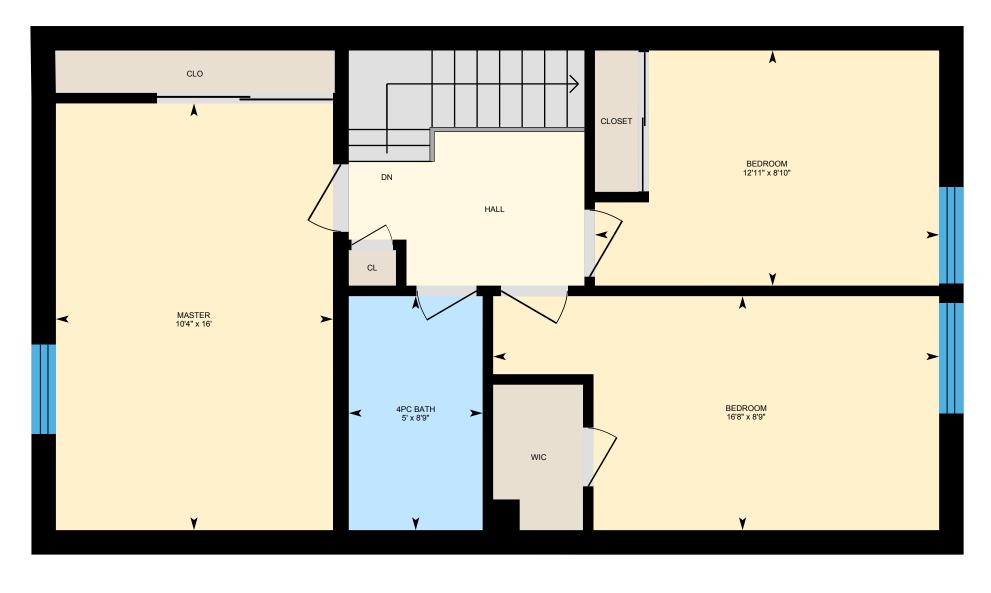

# ⊡iGUIDE

**2nd Floor** Total Exterior Area 688 sq ft Total Interior Area 592 sq ft

PREPARED: May, 2020

**⊡**iGUIDE

0

3

6

ft

#### 2ND FLOOR

4pc Bath: 8'9" x 5' Bedroom: 8'10" x 12'11" Bedroom: 8'9" x 16'8" Master: 16' x 10'4"

#### 2ND FLOOR

Interior Area: 592 sq ft Perimeter Wall Length: 106 ft Perimeter Wall Thickness: 11.0 in Exterior Area: 688 sq ft

BASEMENT (Below Grade) Interior Area: 592 sq ft Perimeter Wall Length: 106 ft Perimeter Wall Thickness: 11.0 in Exterior Area: 690 sq ft