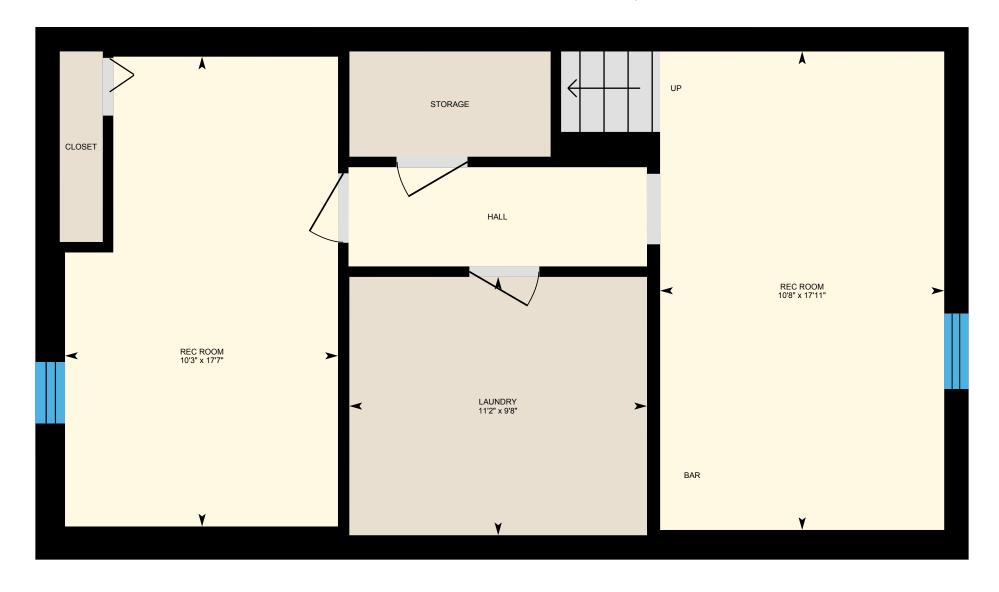

Basement Total Exterior Area 690 sq ft Total Interior Area 592 sq ft

PREPARED: May, 2020

White regions are excluded from total floor area. All room dimensions and floor areas must be considered approximate and are subject to independent verification. For method of measurement please see https://youriguide.com/measure/.

#### BASEMENT

Laundry: 9'8" x 11'2" Rec Room: 17'11" x 10'8" Rec Room: 17'7" x 10'3"