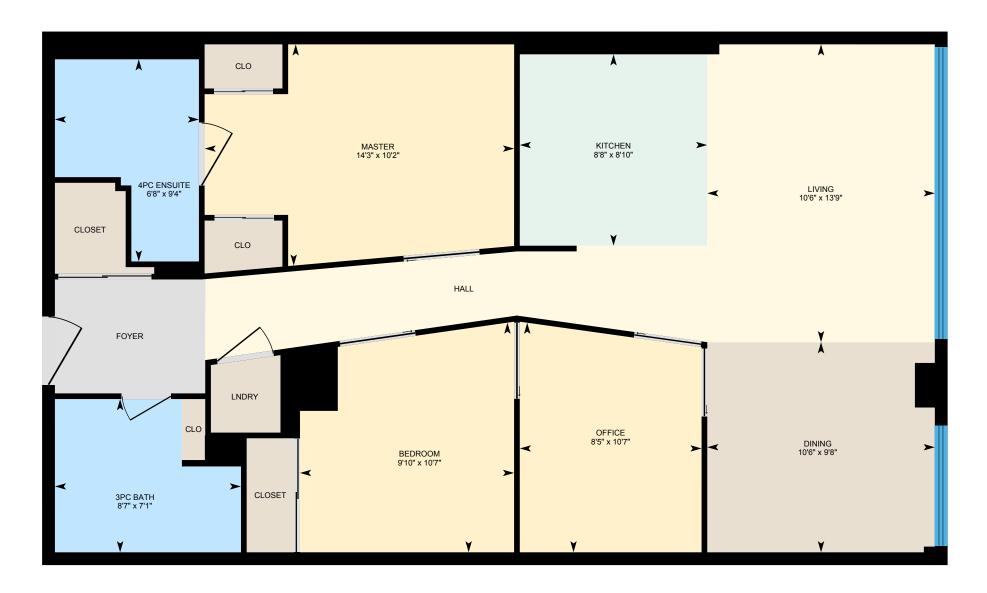

# 616-700 King St W, Toronto, ON

Main Floor Total Interior Area 939 sq ft

### **Main Building**

MAIN FLOOR

3pc Bath: 7'1" x 8'7"
4pc Ensuite: 9'4" x 6'8"
Bedroom: 10'7" x 9'10"
Dining: 9'8" x 10'6"
Kitchen: 8'10" x 8'8"
Living: 13'9" x 10'6"
Master: 10'2" x 14'3"
Office: 10'7" x 8'5"

## Main Building

MAIN FLOOR

Interior Area: 939 sq ft

Perimeter Wall Length: 130 ft